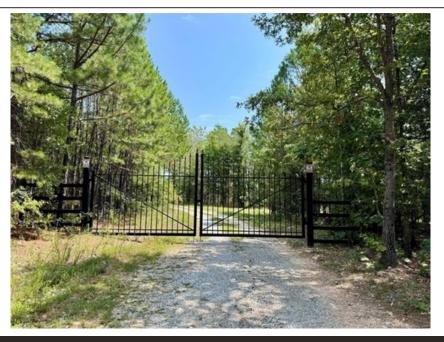

## \$ 260,000

Escape to your own private oasis on this stunning 24.23-acre (MOL) property with a gated entrance that ensures ultimate privacy and seclusion. This unique haven is fully equipped for adventure and relaxation, featuring 3 RV hookupsperfect for setting up camp and enjoying the great outdoors. The property boasts a charming rustic cabin that offers all the comforts of home (minus the kitchen), including a cozy living room, a bedroom, & a bathroom w/a shower. Enjoy the outdoors from the covered front porch, perfect for shade and outdoor cooking. A separate outhouse is thoughtfully equipped with a toilet, sink, and shower, adding to the convenience of this wonderful retreat. DO NOT WALK OR DRIVE ON THE UTILITY EASEMENT, TRAPS ARE PRESENT!!!! For those who need space to work or store equipment, this property has two impressive shops. The first is a 30x40 foam-insulated shop with a security room and a 15x40 extension with a garage door, all outfitted with electricity, a 5-ton air unit, and concrete floors. The second is a massive 50x100 shop complete with electric, water, a 5-ton air unit, foam insulation, and concrete floors, featuring a large garage door and two entry doorsideal for any project or storage needs. This property is well-equipped with essential utilities.