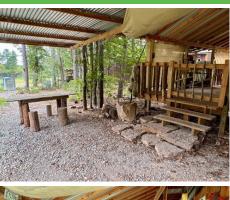

## \$ 260,000

Escape to your own private oasis on this stunning 24.23-acre (MOL) property with a gated entrance that ensures ultimate privacy and seclusion. This unique haven is fully equipped for adventure and relaxation, featuring 3 RV hookupsperfect for setting up camp and enjoying the great outdoors. The property boasts a charming rustic cabin that offers all the comforts of home (minus the kitchen), including a cozy living room, a bedroom, & a bathroom w/a shower. Enjoy the outdoors from the covered front porch, perfect for shade and outdoor cooking. A separate outhouse is thoughtfully equipped with a toilet, sink, and shower, adding to the convenience of this wonderful retreat. DO NOT WALK OR DRIVE ON THE UTILITY EASEMENT, TRAPS ARE PRESENT!!!! For those who need space to work or store equipment, this property has two impressive shops. The first is a 30x40 foam-insulated shop with a security room and a 15x40 extension with a garage door, all outfitted with electricity, a 5-ton air unit, and concrete floors. The second is a massive 50x100 shop complete with electric, water, a 5-ton air unit, foam insulation, and concrete floors, featuring a large garage door and two entry doorsideal for any project or storage needs. This property is well-equipped with essential utilities.