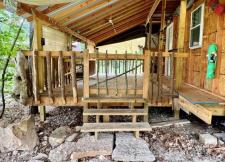

## \$ 260,000

Escape to your own private oasis on this stunning 24.23-acre (MOL) property with a gated entrance that ensures ultimate privacy and seclusion. This unique haven is fully equipped for adventure and relaxation, featuring 3 RV hookupsperfect for setting up camp and enjoying the great outdoors. The property boasts a charming rustic cabin that offers all the comforts of home (minus the kitchen), including a cozy living room, a bedroom, & a bathroom w/a shower. Enjoy the outdoors from the covered front porch, perfect for shade and outdoor cooking. A separate outhouse is thoughtfully equipped with a toilet, sink, and shower, adding to the convenience of this wonderful retreat. DO NOT WALK OR DRIVE ON THE UTILITY EASEMENT, TRAPS ARE PRESENT!!!! For those who need space to work or store equipment, this property has two impressive shops. The first is a 30x40 foam-insulated shop with a security room and a 15x40 extension with a garage door, all outfitted with electricity, a 5-ton air unit, and concrete floors. The second is a massive 50x100 shop complete with electric, water, a 5-ton air unit, foam insulation, and concrete floors, featuring a large garage door and two entry doorsideal for any project or storage needs. This property is well-equipped with essential utilities.