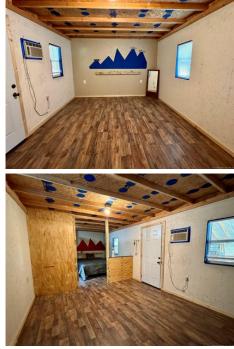

## \$ 260,000

Escape to your own private oasis on this stunning 24.23-acre (MOL) property with a gated entrance that ensures ultimate privacy and seclusion. This unique haven is fully equipped for adventure and relaxation, featuring 3 RV hookupsperfect for setting up camp and enjoying the great outdoors. The property boasts a charming rustic cabin that offers all the comforts of home (minus the kitchen), including a cozy living room, a bedroom, & a bathroom w/a shower. Enjoy the outdoors from the covered front porch, perfect for shade and outdoor cooking. A separate outhouse is thoughtfully equipped with a toilet, sink, and shower, adding to the convenience of this wonderful retreat. DO NOT WALK OR DRIVE ON THE UTILITY EASEMENT, TRAPS ARE PRESENT!!!! For those who need space to work or store equipment, this property has two impressive shops. The first is a 30x40 foam-insulated shop with a security room and a 15x40 extension with a garage door, all outfitted with electricity, a 5-ton air unit, and concrete floors. The second is a massive 50x100 shop complete with electric, water, a 5-ton air unit, foam insulation, and concrete floors, featuring a large garage door and two entry doorsideal for any project or storage needs. This property is well-equipped with essential utilities.